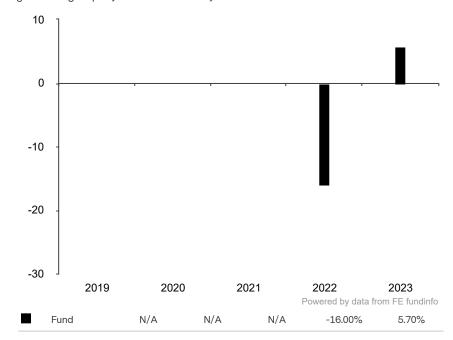

This document is accurate as at 08 March 2024.

This chart shows the fund's performance as the percentage loss or gain per year over the last 2 years.

Subfund launch date: 09 November 2021 Share class launch date: 09 November 2021