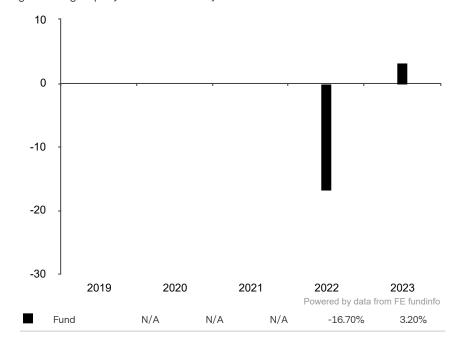

This document is accurate as at 08 March 2024.

This chart shows the fund's performance as the percentage loss or gain per year over the last 2 years.

Subfund launch date: 09 November 2021 Share class launch date: 09 November 2021