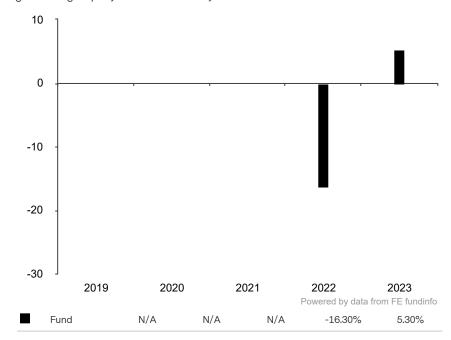

This document is accurate as at 08 March 2024.

This chart shows the fund's performance as the percentage loss or gain per year over the last 2 years.

Subfund launch date: 09 November 2021 Share class launch date: 09 November 2021