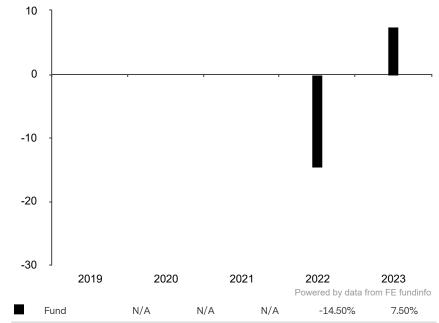

This document is accurate as at 08 March 2024.

This chart shows the fund's performance as the percentage loss or gain per year over the last 2 years.

Subfund launch date: 09 November 2021 Share class launch date: 09 November 2021

Past performance is shown in the currency of the share class (USD).