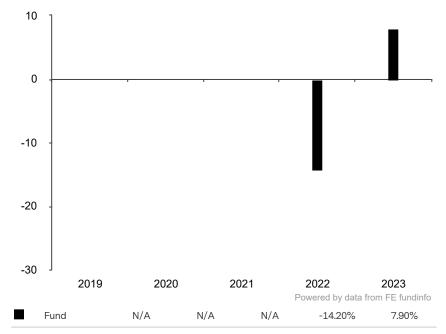

This document is accurate as at 08 March 2024.

This chart shows the fund's performance as the percentage loss or gain per year over the last 2 years.

Subfund launch date: 09 November 2021 Share class launch date: 09 November 2021

Past performance is shown in the currency of the share class (USD).