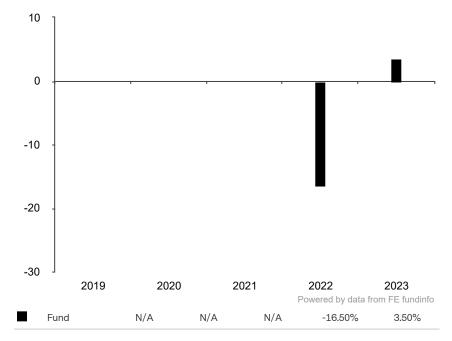

This document is accurate as at 08 March 2024.

This chart shows the fund's performance as the percentage loss or gain per year over the last 2 years.

Subfund launch date: 09 November 2021 Share class launch date: 09 November 2021