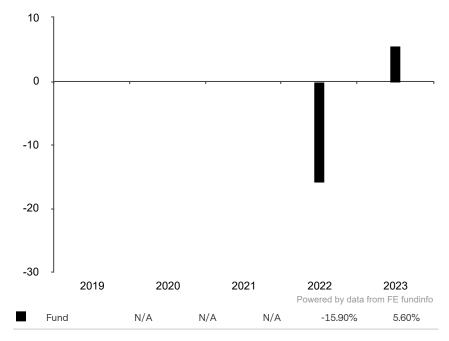

This document is accurate as at 08 March 2024.

This chart shows the fund's performance as the percentage loss or gain per year over the last 2 years.

Subfund launch date: 09 November 2021 Share class launch date: 09 November 2021