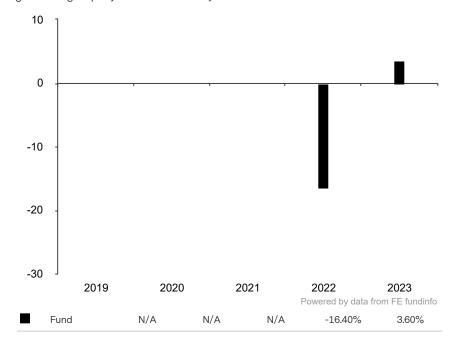

This document is accurate as at 08 March 2024.

This chart shows the fund's performance as the percentage loss or gain per year over the last 2 years.

Subfund launch date: 09 November 2021 Share class launch date: 09 November 2021