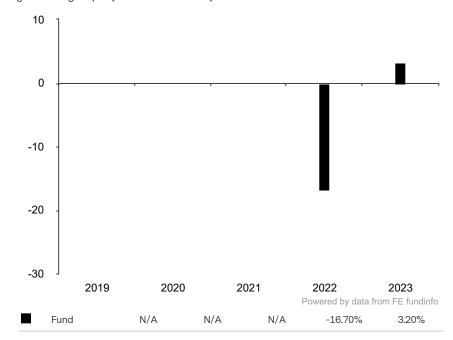

This document is accurate as at 08 March 2024.

This chart shows the fund's performance as the percentage loss or gain per year over the last 2 years.

Subfund launch date: 09 November 2021 Share class launch date: 09 November 2021