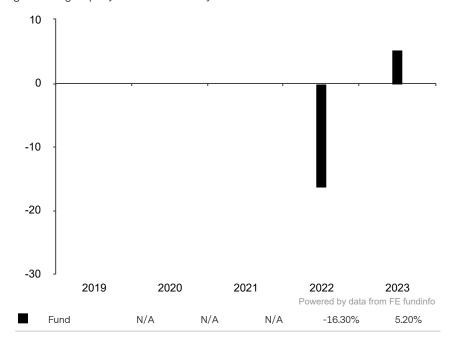

This document is accurate as at 08 March 2024.

This chart shows the fund's performance as the percentage loss or gain per year over the last 2 years.

Subfund launch date: 09 November 2021 Share class launch date: 09 November 2021