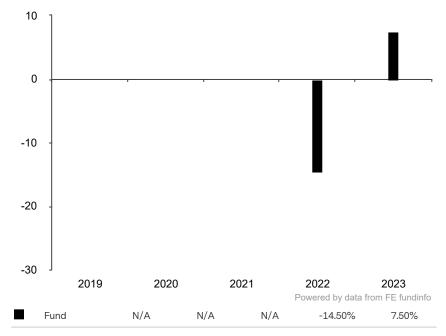

This document is accurate as at 08 March 2024.

This chart shows the fund's performance as the percentage loss or gain per year over the last 2 years.

Subfund launch date: 09 November 2021 Share class launch date: 09 November 2021

Past performance is shown in the currency of the share class (USD).