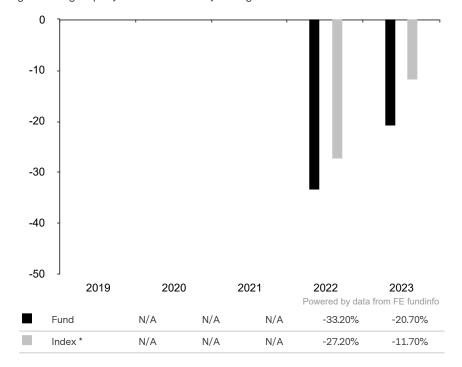

This document is accurate as at 08 March 2024.

This chart shows the fund's performance as the percentage loss or gain per year over the last 2 years against its benchmark.

Subfund launch date: 31 May 2021 Share class launch date: 31 May 2021

The sub-fund uses the benchmark MSCI China A Onshore TR net for performance comparison only.

\* Index - MSCI China A Onshore TR net