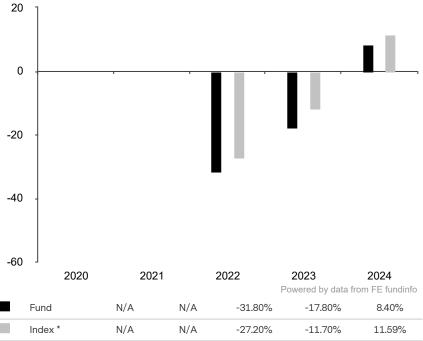

This document is accurate as at 05 February 2025.

This chart shows the fund's performance as the percentage loss or gain per year over the last 3 years against its benchmark.

Subfund launch date: 31 May 2021 Share class launch date: 31 May 2021 Past performance is shown in the currency of the share class (USD).

The sub-fund uses the benchmark MSCI China A Onshore TR net for performance comparison only.

\* Index - MSCI China A Onshore TR net