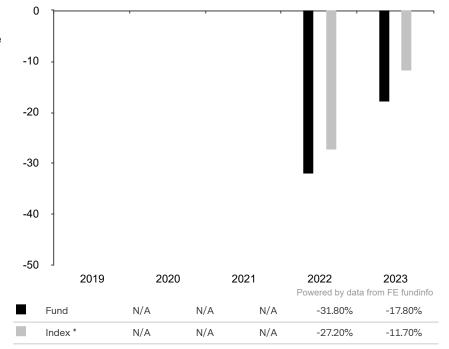

This document is accurate as at 08 March 2024.

This chart shows the fund's performance as the percentage loss or gain per year over the last 2 years against its benchmark.

Subfund launch date: 31 May 2021 Share class launch date: 31 May 2021

Past performance is shown in the currency of the share class (USD).

The sub-fund uses the benchmark MSCI China A Onshore TR net for performance comparison only.

\* Index - MSCI China A Onshore TR net