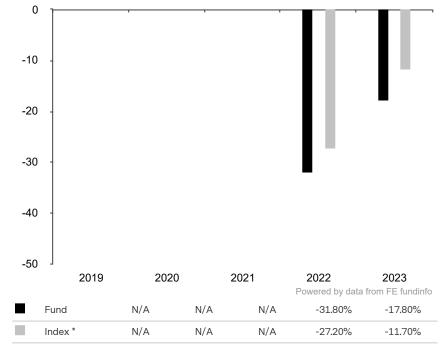

This document is accurate as at 08 March 2024.

This chart shows the fund's performance as the percentage loss or gain per year over the last 2 years against its benchmark.

Subfund launch date: 31 May 2021 Share class launch date: 31 May 2021

Past performance is shown in the currency of the share class (USD).

The sub-fund uses the benchmark MSCI China A Onshore TR net for performance comparison only.

\* Index - MSCI China A Onshore TR net