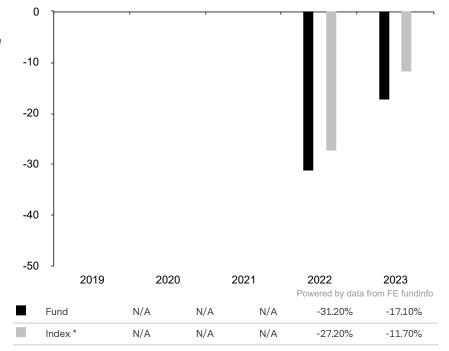

This document is accurate as at 08 March 2024.

This chart shows the fund's performance as the percentage loss or gain per year over the last 2 years against its benchmark.

Subfund launch date: 31 May 2021 Share class launch date: 31 May 2021

Past performance is shown in the currency of the share class (USD).

The sub-fund uses the benchmark MSCI China A Onshore TR net for performance comparison only.

\* Index - MSCI China A Onshore TR net