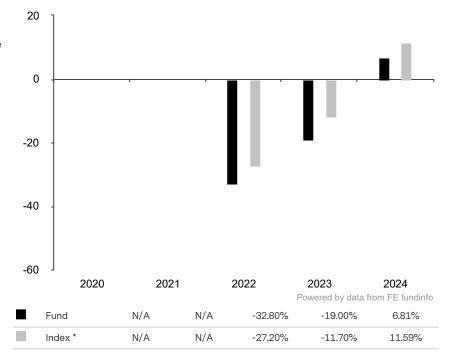

This document is accurate as at 05 February 2025.

This chart shows the fund's performance as the percentage loss or gain per year over the last 3 years against its benchmark.

Subfund launch date: 31 May 2021 Share class launch date: 31 May 2021

Past performance is shown in the currency of the share class (USD).

The sub-fund uses the benchmark MSCI China A Onshore TR net for performance comparison only.

\* Index - MSCI China A Onshore TR net