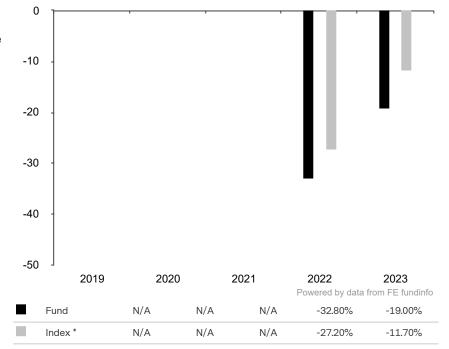

This document is accurate as at 08 March 2024.

This chart shows the fund's performance as the percentage loss or gain per year over the last 2 years against its benchmark.

Subfund launch date: 31 May 2021 Share class launch date: 31 May 2021

Past performance is shown in the currency of the share class (USD).

The sub-fund uses the benchmark MSCI China A Onshore TR net for performance comparison only.

\* Index - MSCI China A Onshore TR net