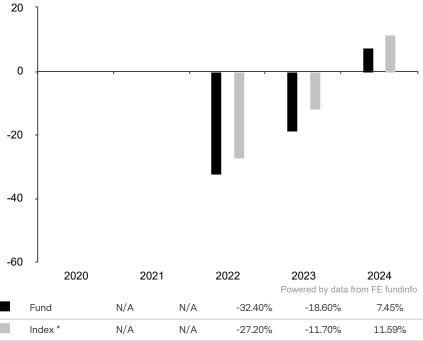

This document is accurate as at 05 February 2025.

This chart shows the fund's performance as the percentage loss or gain per year over the last 3 years against its benchmark.

Subfund launch date: 31 May 2021 Share class launch date: 31 May 2021 Past performance is shown in the currency of the share class (USD).

The sub-fund uses the benchmark MSCI China A Onshore TR net for performance comparison only.

\* Index - MSCI China A Onshore TR net