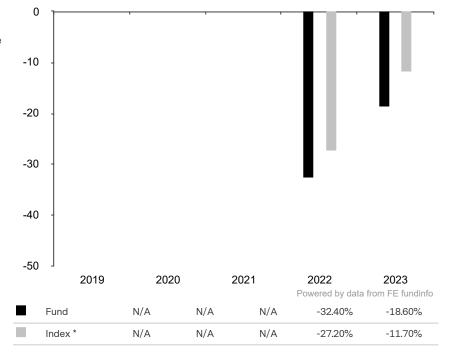

This document is accurate as at 08 March 2024.

This chart shows the fund's performance as the percentage loss or gain per year over the last 2 years against its benchmark.

Subfund launch date: 31 May 2021 Share class launch date: 31 May 2021

Past performance is shown in the currency of the share class (USD).

The sub-fund uses the benchmark MSCI China A Onshore TR net for performance comparison only.

\* Index - MSCI China A Onshore TR net