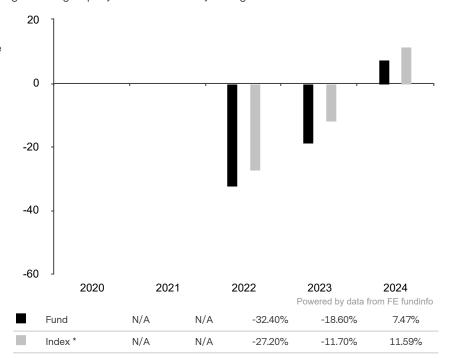

This document is accurate as at 05 February 2025.

This chart shows the fund's performance as the percentage loss or gain per year over the last 3 years against its benchmark.

Subfund launch date: 31 May 2021 Share class launch date: 31 May 2021

Past performance is shown in the currency of the share class (USD).

The sub-fund uses the benchmark MSCI China A Onshore TR net for performance comparison only.

\* Index - MSCI China A Onshore TR net