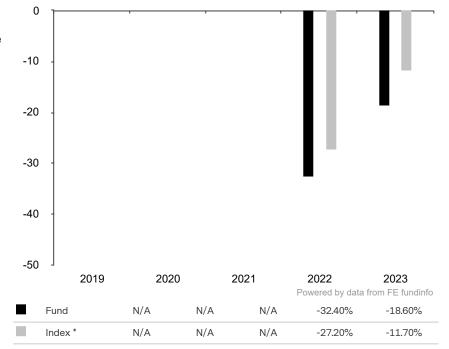

This document is accurate as at 08 March 2024.

This chart shows the fund's performance as the percentage loss or gain per year over the last 2 years against its benchmark.

Subfund launch date: 31 May 2021 Share class launch date: 31 May 2021

Past performance is shown in the currency of the share class (USD).

The sub-fund uses the benchmark MSCI China A Onshore TR net for performance comparison only.

\* Index - MSCI China A Onshore TR net