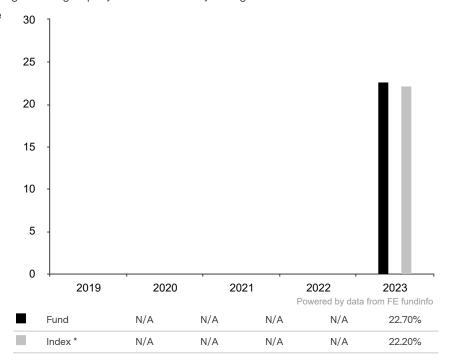

This document is accurate as at 08 March 2024.

This chart shows the fund's performance as the percentage loss or gain per year over the last 1 years against its benchmark.

Past performance is shown in the currency of the share class (USD).

The sub-fund uses the benchmark MSCI All Country World Index TR for performance comparison only.

\* Index - MSCI All Country World Index TR net