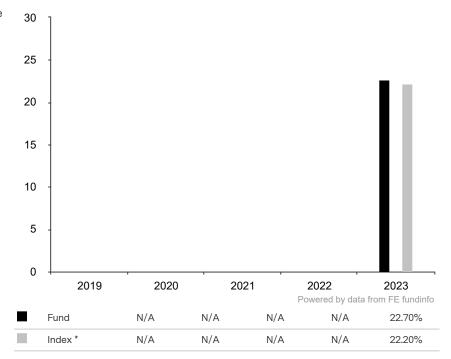

This document is accurate as at 08 March 2024.

This chart shows the fund's performance as the percentage loss or gain per year over the last 1 years against its benchmark.

Past performance is shown in the currency of the share class (USD).

The sub-fund uses the benchmark MSCI All Country World Index TR for performance comparison only.

\* Index - MSCI All Country World Index TR net