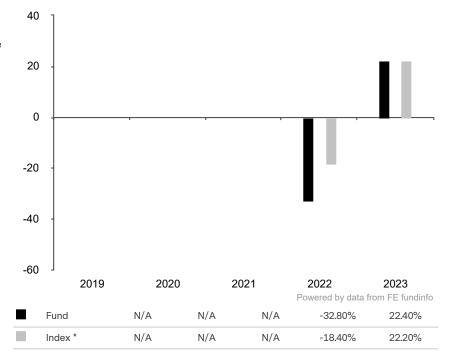

This document is accurate as at 08 March 2024.

This chart shows the fund's performance as the percentage loss or gain per year over the last 2 years against its benchmark.

Subfund launch date: 07 June 2021 Share class launch date: 14 June 2021

Past performance is shown in the currency of the share class (USD).

The sub-fund uses the benchmark MSCI All Country World Index TR for performance comparison only.

\* Index - MSCI All Country World Index TR net