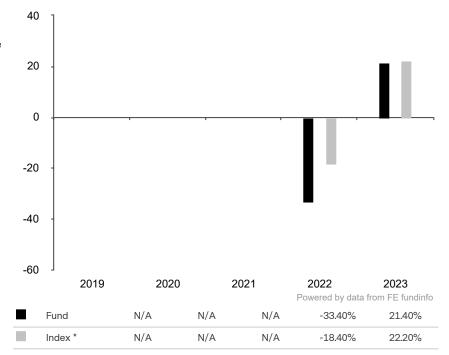

This document is accurate as at 08 March 2024.

This chart shows the fund's performance as the percentage loss or gain per year over the last 2 years against its benchmark.

Subfund launch date: 07 June 2021 Share class launch date: 14 June 2021

Past performance is shown in the currency of the share class (USD).

The sub-fund uses the benchmark MSCI All Country World Index TR for performance comparison only.

\* Index - MSCI All Country World Index TR net