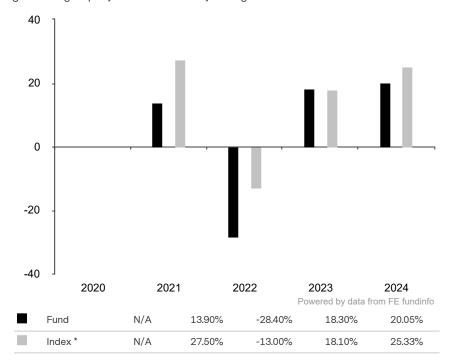

This document is accurate as at 05 February 2025.

This chart shows the fund's performance as the percentage loss or gain per year over the last 4 years against its benchmark.

Subfund launch date: 07 June 2021 Share class launch date: 07 June 2021

The share class Variopartner SICAV - 3-Alpha Megatrends N EUR was issued on 30.03.2020 and merged with the Vontobel Fund II - 3-Alpha Megatrends N EUR share class on 07.06.2021. Performance prior to this date was achieved with Variopartner SICAV - 3-Alpha Megatrends N EUR.

The sub-fund uses the benchmark MSCI All Country World Index TR for performance comparison only.

\* Index - MSCI All Country World Index TR net