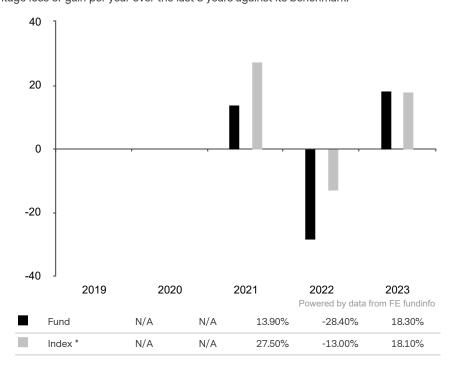

This document is accurate as at 08 March 2024.

This chart shows the fund's performance as the percentage loss or gain per year over the last 3 years against its benchmark.

Subfund launch date: 07 June 2021 Share class launch date: 07 June 2021

The share class Variopartner SICAV - 3-Alpha Megatrends N EUR was issued on 30.03.2020 and merged with the Vontobel Fund II - 3-Alpha Megatrends N EUR share class on 07.06.2021. Performance prior to this date was achieved with Variopartner SICAV - 3-Alpha Megatrends N EUR.

The sub-fund uses the benchmark MSCI All Country World Index TR for performance comparison only.

\* Index - MSCI All Country World Index TR net