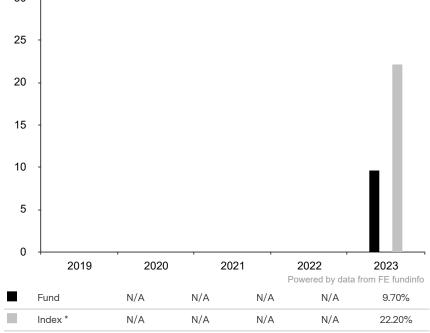

This document is accurate as at 08 March 2024.

This chart shows the fund's performance as the percentage loss or gain per year over the last 1 years against its benchmark.

The sub-fund uses the benchmark MSCI All Country World Index TR net for performance comparison only. 30

\* Index - MSCI All Country World Index TR net