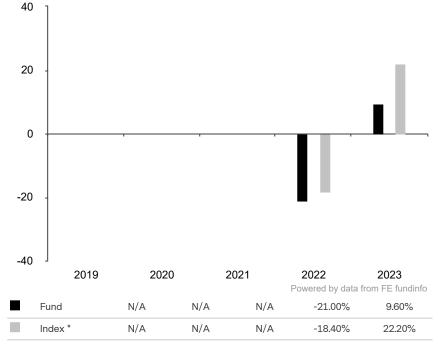

This document is accurate as at 08 March 2024.

This chart shows the fund's performance as the percentage loss or gain per year over the last 2 years against its benchmark.

Subfund launch date: 30 April 2021 Share class launch date: 29 November 2021

The sub-fund uses the benchmark MSCI All Country World Index TR net for performance comparison only.

\* Index - MSCI All Country World Index TR net