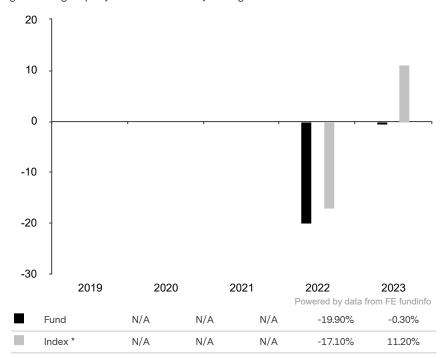

This document is accurate as at 08 March 2024.

This chart shows the fund's performance as the percentage loss or gain per year over the last 2 years against its benchmark.

Subfund launch date: 30 April 2021 Share class launch date: 30 April 2021

The sub-fund uses the benchmark MSCI All Country World Index TR net for performance comparison only.

\* Index - MSCI All Country World Index TR net