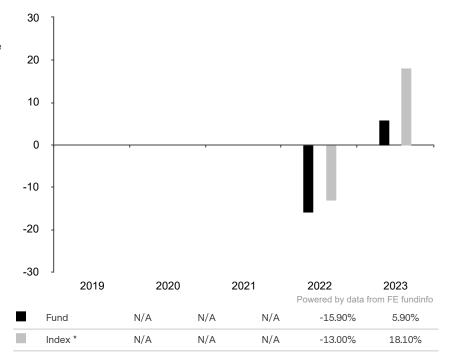

This document is accurate as at 08 March 2024.

This chart shows the fund's performance as the percentage loss or gain per year over the last 2 years against its benchmark.

Subfund launch date: 30 April 2021 Share class launch date: 30 April 2021

Past performance is shown in the currency of the share class (EUR).

The sub-fund uses the benchmark MSCI All Country World Index TR net for performance comparison only.

\* Index - MSCI All Country World Index TR net