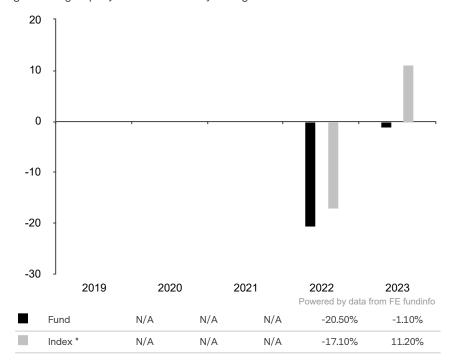

This document is accurate as at 08 March 2024.

This chart shows the fund's performance as the percentage loss or gain per year over the last 2 years against its benchmark.

Subfund launch date: 30 April 2021 Share class launch date: 30 April 2021

The sub-fund uses the benchmark MSCI All Country World Index TR net for performance comparison only.

\* Index - MSCI All Country World Index TR net