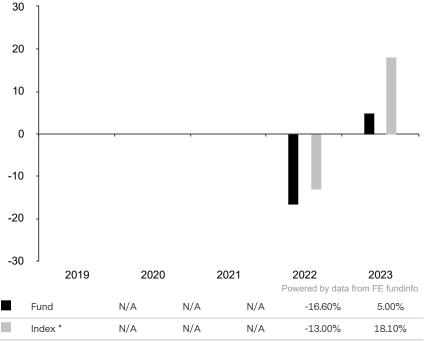

This document is accurate as at 08 March 2024.

This chart shows the fund's performance as the percentage loss or gain per year over the last 2 years against its benchmark.

Subfund launch date: 30 April 2021 3 Share class launch date: 30 April 2021 Past performance is shown in the currency of the share

class (EUR).

The sub-fund uses the benchmark MSCI All Country World Index TR net for performance comparison only.

\* Index - MSCI All Country World Index TR net