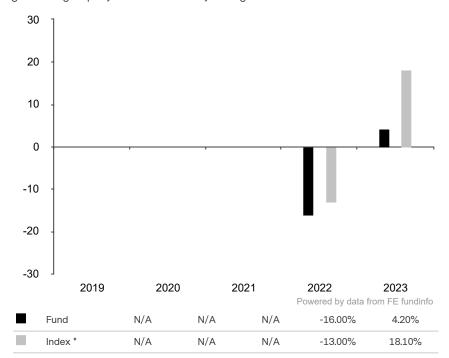

This document is accurate as at 08 March 2024.

This chart shows the fund's performance as the percentage loss or gain per year over the last 2 years against its benchmark.

Subfund launch date: 30 April 2021 Share class launch date: 30 April 2021

The sub-fund uses the benchmark MSCI All Country World Index TR net for performance comparison only.

\* Index - MSCI All Country World Index TR net