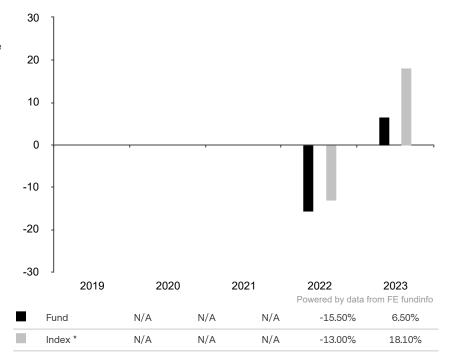

This document is accurate as at 08 March 2024.

This chart shows the fund's performance as the percentage loss or gain per year over the last 2 years against its benchmark.

Subfund launch date: 30 April 2021 Share class launch date: 30 April 2021

Past performance is shown in the currency of the share class (EUR).

The sub-fund uses the benchmark MSCI All Country World Index TR net for performance comparison only.

\* Index - MSCI All Country World Index TR net