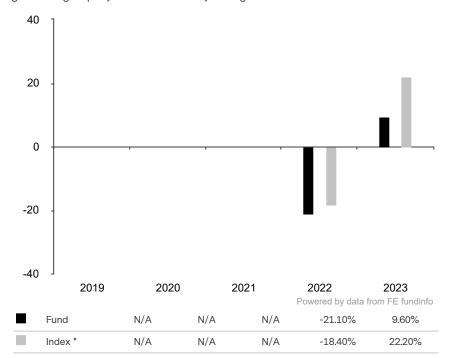

This document is accurate as at 08 March 2024.

This chart shows the fund's performance as the percentage loss or gain per year over the last 2 years against its benchmark.

Subfund launch date: 30 April 2021 Share class launch date: 30 April 2021

The sub-fund uses the benchmark MSCI All Country World Index TR net for performance comparison only.

\* Index - MSCI All Country World Index TR net