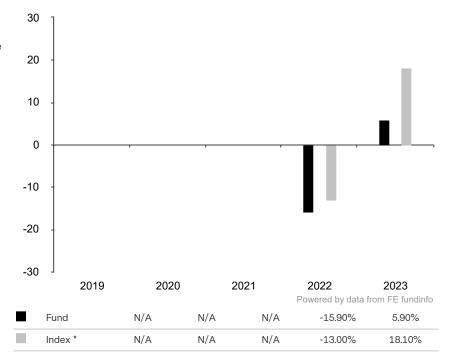

This document is accurate as at 08 March 2024.

This chart shows the fund's performance as the percentage loss or gain per year over the last 2 years against its benchmark.

Subfund launch date: 30 April 2021 Share class launch date: 30 April 2021

Past performance is shown in the currency of the share class (FUR).

The sub-fund uses the benchmark MSCI All Country World Index TR net for performance comparison only.

\* Index - MSCI All Country World Index TR net