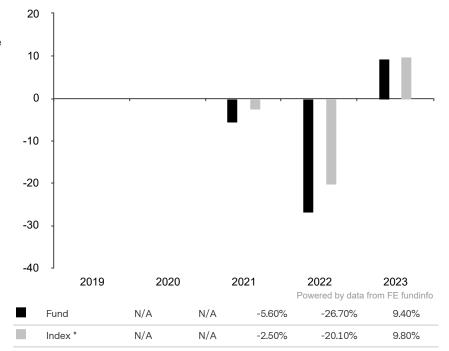

This document is accurate as at 08 March 2024.

This chart shows the fund's performance as the percentage loss or gain per year over the last 3 years against its benchmark.

Subfund launch date: 11 February 2020 Share class launch date: 22 July 2020

Past performance is shown in the currency of the share class (USD).

The share class uses the benchmark MSCI Emerging Markets TR net.

\* Index - MSCI Emerging Markets TR net