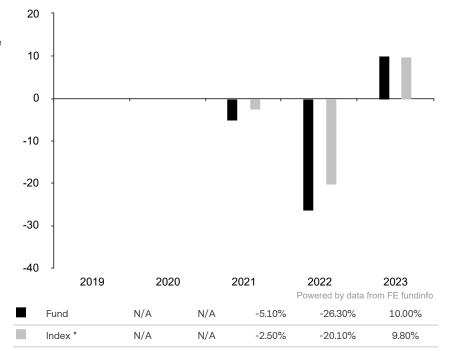

This document is accurate as at 08 March 2024.

This chart shows the fund's performance as the percentage loss or gain per year over the last 3 years against its benchmark.

Subfund launch date: 11 February 2020 Share class launch date: 11 February 2020

Past performance is shown in the currency of the share class (USD).

The share class uses the benchmark MSCI Emerging Markets TR net.

\* Index - MSCI Emerging Markets TR net