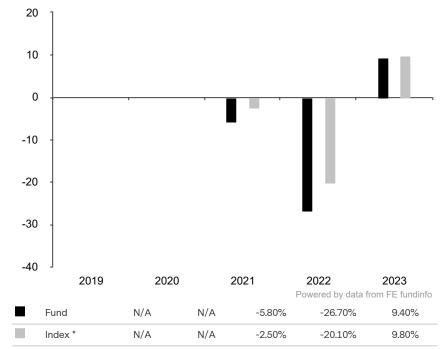

## **Past Performance**

This document provides you with information on past performance.

Past performance is not a reliable indicator of future performance. Markets could develop very differently in the future. It can help you to assess how the fund has been managed in the past and compare it to its benchmark.

This document is accurate as at 08 March 2024.

This chart shows the fund's performance as the percentage loss or gain per year over the last 3 years against its benchmark.

Subfund launch date: 11 February 2020 Share class launch date: 11 February 2020

Past performance is shown in the currency of the share class (USD).

The share class uses the benchmark MSCI Emerging Markets TR net.

\* Index - MSCI Emerging Markets TR net