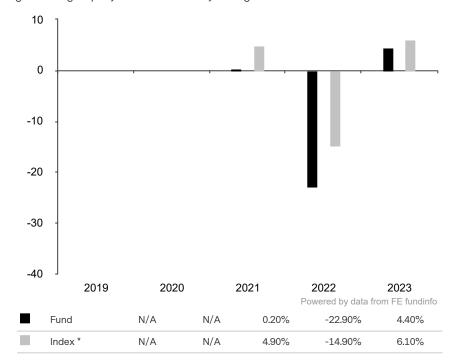

This document is accurate as at 08 March 2024.

This chart shows the fund's performance as the percentage loss or gain per year over the last 3 years against its benchmark.

Subfund launch date: 11 February 2020 Share class launch date: 11 February 2020

The share class uses the benchmark MSCI Emerging Markets TR net.

\* Index - MSCI Emerging Markets TR net