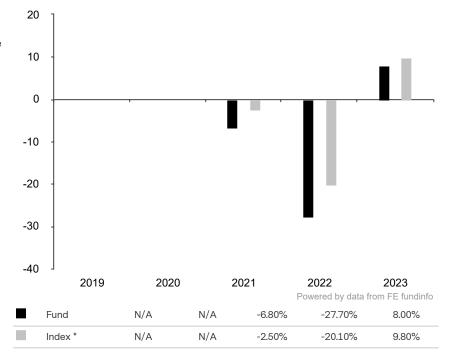

This document is accurate as at 08 March 2024.

This chart shows the fund's performance as the percentage loss or gain per year over the last 3 years against its benchmark.

Subfund launch date: 11 February 2020 Share class launch date: 11 February 2020

Past performance is shown in the currency of the share class (USD).

The share class uses the benchmark MSCI Emerging Markets TR net.

\* Index - MSCI Emerging Markets TR net