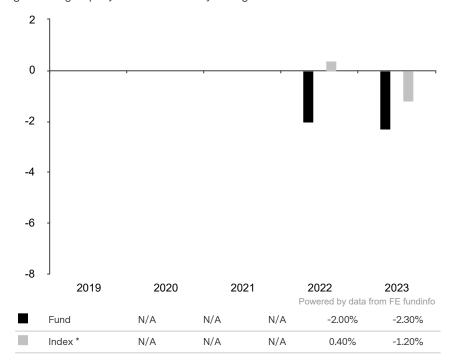

This document is accurate as at 08 March 2024.

This chart shows the fund's performance as the percentage loss or gain per year over the last 2 years against its benchmark.

The sub-fund uses the benchmark FTSE Developed Core Infrastructure 50/50 Index.

\* Index - FTSE Developed Core Infrastructure 50/50 Index