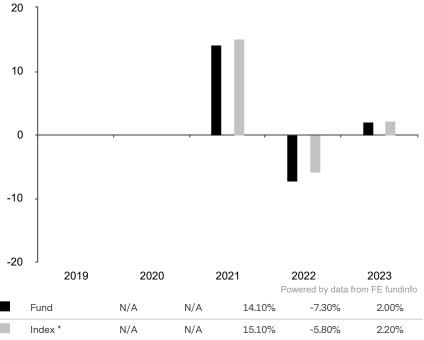

This document is accurate as at 08 March 2024.

This chart shows the fund's performance as the percentage loss or gain per year over the last 3 years against its benchmark.

Subfund launch date: 06 July 2020 Share class launch date: 06 July 2020 Past performance is shown in the currency of the share class (USD). The sub-fund uses the benchmark FTSE Developed Core Infrastructure 50/50 Index.

\* Index - FTSE Developed Core Infrastructure 50/50 Index