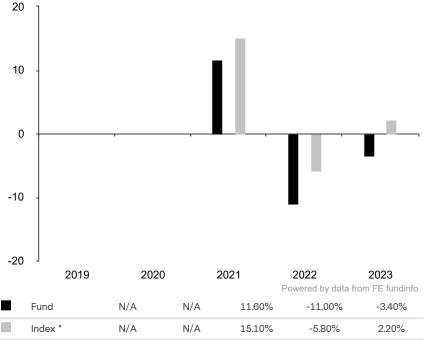

This document is accurate as at 08 March 2024.

This chart shows the fund's performance as the percentage loss or gain per year over the last 3 years against its benchmark.

Subfund launch date: 06 July 2020 Share class launch date: 22 September 2020

The sub-fund uses the benchmark FTSE Developed Core Infrastructure 50/50 Index.

\* Index - FTSE Developed Core Infrastructure 50/50 Index