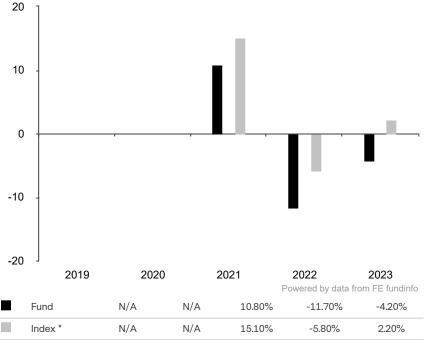

This document is accurate as at 08 March 2024.

This chart shows the fund's performance as the percentage loss or gain per year over the last 3 years against its benchmark.

Subfund launch date: 06 July 2020 Share class launch date: 22 September 2020

The sub-fund uses the benchmark FTSE Developed Core Infrastructure 50/50 Index.

\* Index - FTSE Developed Core Infrastructure 50/50 Index