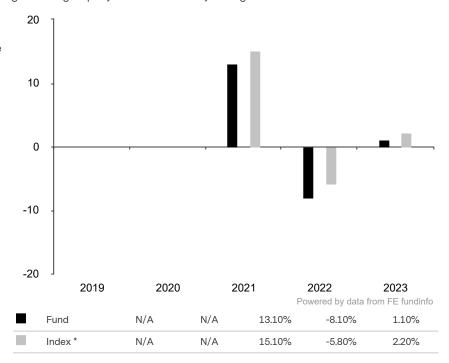

This document is accurate as at 08 March 2024.

This chart shows the fund's performance as the percentage loss or gain per year over the last 3 years against its benchmark.

Subfund launch date: 06 July 2020 Share class launch date: 06 July 2020

Past performance is shown in the currency of the share class (USD).

The sub-fund uses the benchmark FTSE Developed Core Infrastructure 50/50 Index.

\* Index - FTSE Developed Core Infrastructure 50/50 Index