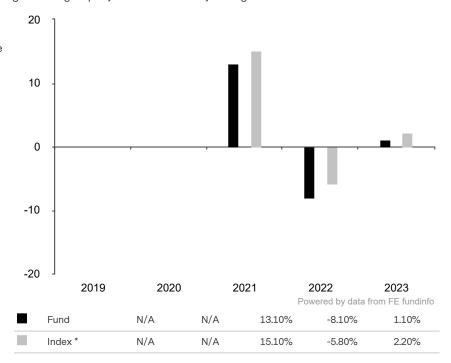

This document is accurate as at 08 March 2024.

This chart shows the fund's performance as the percentage loss or gain per year over the last 3 years against its benchmark.

Subfund launch date: 06 July 2020 Share class launch date: 06 July 2020

Past performance is shown in the currency of the share class (USD).

The sub-fund uses the benchmark FTSE Developed Core Infrastructure 50/50 Index.

\* Index - FTSE Developed Core Infrastructure 50/50 Index