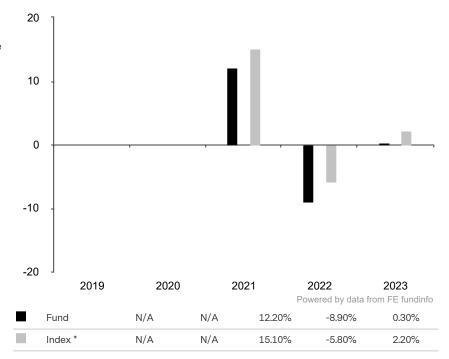

This document is accurate as at 08 March 2024.

This chart shows the fund's performance as the percentage loss or gain per year over the last 3 years against its benchmark.

Subfund launch date: 06 July 2020 Share class launch date: 06 July 2020

Past performance is shown in the currency of the share class (USD).

The sub-fund uses the benchmark FTSE Developed Core Infrastructure 50/50 Index.

\* Index - FTSE Developed Core Infrastructure 50/50 Index